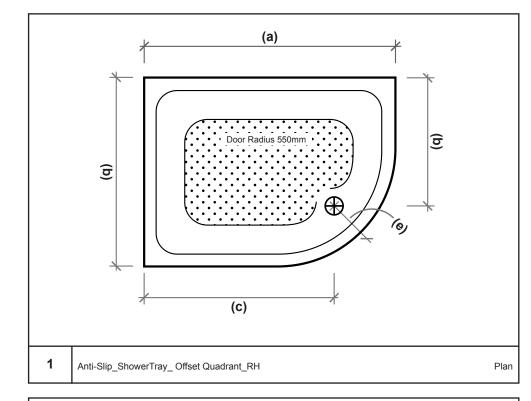

| (a) mm | (b) mm | (c) mm | (d) mm | (e) mm |
|--------|--------|--------|--------|--------|
| 1000   | 800    | 712    | 512    | 180    |
| 1200   | 800    | 912    | 512    | 180    |
| 1200   | 900    | 912    | 612    | 180    |

2 Anti-Slip ShowerTray Offset Quadrant RH

Tray Size Schedule